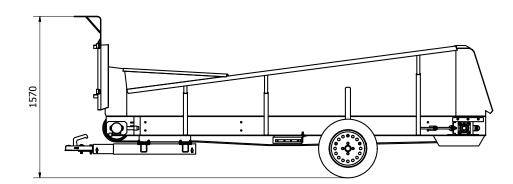

| <b>TECHNICAL SPECIFICATIONS</b> | FARMI BC 3000     |     |
|---------------------------------|-------------------|-----|
| Conveyor belt (length/width)    | 3 000 mm / 400 mm |     |
| Weight                          | 700 kg            |     |
| Hydraulic pressure              | 180 bar           | 1 📕 |
| Wheel size                      | 175/70 R13        | ] 두 |