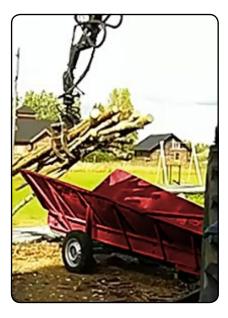

FARMI BC 3000 makes crane feeding more efficient and easy. It works well with slabs, tree trunks without branches and with short wood waste. BC 3000 is as an optional accessory for CH 260 HF-EL and HF-EM models. Conveyor replaces the standard hopper and it has its own hydraulics connected to chipper. Conveyor comes with 2 wheels, which makes transporting easy. Adjusting between working / transporting position is done by hydraulic cylinder.

R

Easy to assemble. Includes a towing hook to be fastened on the base frame of the chipper