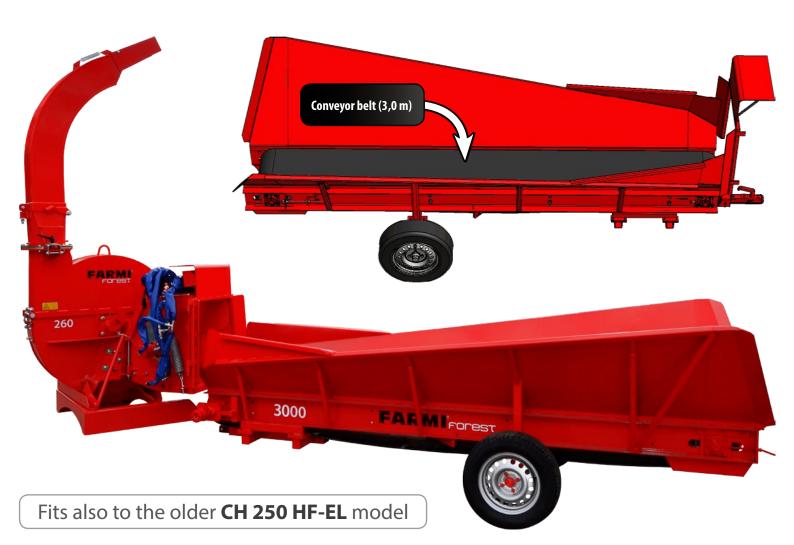

FARMI BC 3000 makes crane feeding more efficient and easy. It works well with slabs, tree trunks without branches and with short wood waste. BC 3000 is as an optional accessory for CH 260 HF-EL and HF-EM models. Conveyor replaces the standard hopper and it has its own hydraulics connected to chipper. Conveyor comes with 2 wheels, which makes transporting easy. Adjusting between working / transporting position is done by hydraulic cylinder.

R

Easy to assemble. Includes a towing hook to be fastened on the base frame of the chipper