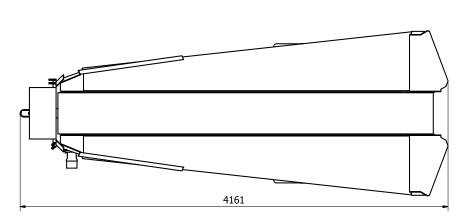

| <b>TECHNICAL SPECIFICATIONS</b> | FARMI BC 3000     |     |
|---------------------------------|-------------------|-----|
| Conveyor belt (length/width)    | 3 000 mm / 400 mm |     |
| Weight                          | 700 kg            |     |
| Hydraulic pressure              | 180 bar           | 1 📕 |
| Wheel size                      | 175/70 R13        | ] 두 |