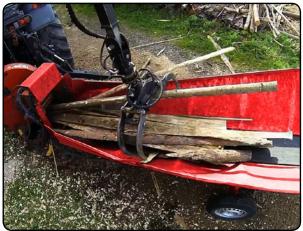

FARMI BC 3000 makes crane feeding more efficient and easy. It works well with slabs, tree trunks without branches and with short wood waste. BC 3000 is as an optional accessory for CH 260 HF-EL and HF-EM models. Conveyor replaces the standard hopper and it has its own hydraulics connected to chipper. Conveyor comes with 2 wheels, which makes transporting easy. Adjusting between working / transporting position is done by hydraulic cylinder.

R

Easy to assemble. Includes a towing hook to be fastened on the base frame of the chipper