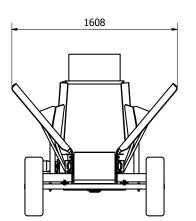

| <b>TECHNICAL SPECIFICATIONS</b> | FARMI BC 3000     |     |
|---------------------------------|-------------------|-----|
| Conveyor belt (length/width)    | 3 000 mm / 400 mm |     |
| Weight                          | 700 kg            |     |
| Hydraulic pressure              | 180 bar           | 1 📕 |
| Wheel size                      | 175/70 R13        | ] 두 |